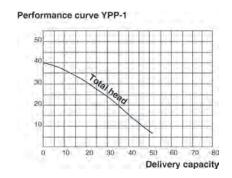

## PERFORMANCE CURVE

Type YPP-1 has been developed for pumping liquids from drums. The pump fits on standard oil-drums with a normal 1½" pipe thread opening. The models YP-18 and YP-35 are made of bronze and are suitable to pump agressive liquids and acids. For a full overview please contact us.