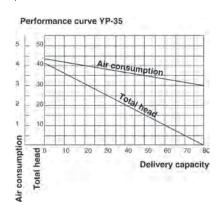

## **BARREL & SUMP PUMPS**

| Туре   | Brand  | Description      | Max.<br>capacity | Max.<br>capacity<br>m | Air-<br>cons.<br>I/s | Weight<br>kg | Air<br>hose<br>Ø mm | Outlet<br>hose<br>Ø mm | Air return<br>hose<br>Ø mm |
|--------|--------|------------------|------------------|-----------------------|----------------------|--------------|---------------------|------------------------|----------------------------|
| YPP-1* | YOKOTA | Barrel pump      | 65 l/min         | 40                    | 7,5                  | 8,8          | 10                  | 19                     | -                          |
| YP-18  | YOKOTA | Bronze sump pump | 55 t/h           | 25                    | 33                   | 19           | 19                  | 65                     | 25                         |
| YP-35  | YOKOTA | Bronze sump pump | 80 t/h           | 41                    | 73                   | 32           | 25                  | 65                     | 38                         |

## PERFORMANCE CURVE

Type YPP-1 has been developed for pumping liquids from drums. The pump fits on standard oil-drums with a normal 1½" pipe thread opening. The models YP-18 and YP-35 are made of bronze and are suitable to pump agressive liquids and acids. For a full overview please contact us.