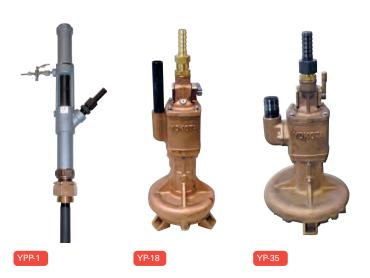

## **BARREL & SUMP PUMPS**

| Туре   | Brand  | Description      | Max.<br>capacity | Max.<br>capacity<br>m | Air-<br>cons.<br>I/s | Weight<br>kg | Air<br>hose<br>Ø mm | Outlet<br>hose<br>Ø mm | Air return<br>hose<br>Ø mm |
|--------|--------|------------------|------------------|-----------------------|----------------------|--------------|---------------------|------------------------|----------------------------|
| YPP-1* | YOKOTA | Barrel pump      | 65 l/min         | 40                    | 7,5                  | 8,8          | 10                  | 19                     | -                          |
| YP-18  | YOKOTA | Bronze sump pump | 55 t/h           | 25                    | 33                   | 19           | 19                  | 65                     | 25                         |
| YP-35  | YOKOTA | Bronze sump pump | 80 t/h           | 41                    | 73                   | 32           | 25                  | 65                     | 38                         |

<sup>\*</sup> YPP-1: Connection thread PT 1 1/2" / Inlet thread PT 1/4" / Outlet thread PT 3/4"

## PERFORMANCE CURVE

Type YPP-1 has been developed for pumping liquids from drums. The pump fits on standard oil-drums with a normal 1½" pipe thread opening. The models YP-18 and YP-35 are made of bronze and are suitable to pump agressive liquids and acids. For a full overview please contact us.