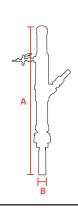

## **DIMENSIONS**

| Teflon packing for the YPP-1 | Order number    |
|------------------------------|-----------------|
| Piston packing               | 7003-1009-11-11 |
| Case packing                 | 7003-1014-11-11 |
| Fa-packing 48 x 54 x 1,5     | 8010-3015-11-11 |
| O-ring P-35                  | 9010-1026-11-11 |

| Type  | A mm | B mm | C mm |
|-------|------|------|------|
| YPP-1 | 606  | 68   | -    |
| YP-18 | 525  | 189  | 250  |
| YP-35 | 550  | 270  | 320  |