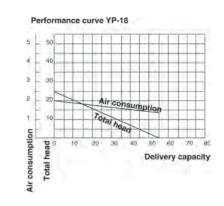

## **BARREL & SUMP PUMPS**

| Туре   | Brand  | Description      | Max.<br>capacity | Max.<br>capacity<br>m | Air-<br>cons.<br>I/s | Weight<br>kg | Air<br>hose<br>Ø mm | Outlet<br>hose<br>Ø mm | Air return<br>hose<br>Ø mm |
|--------|--------|------------------|------------------|-----------------------|----------------------|--------------|---------------------|------------------------|----------------------------|
| YPP-1* | YOKOTA | Barrel pump      | 65 l/min         | 40                    | 7,5                  | 8,8          | 10                  | 19                     | -                          |
| YP-18  | YOKOTA | Bronze sump pump | 55 t/h           | 25                    | 33                   | 19           | 19                  | 65                     | 25                         |
| YP-35  | YOKOTA | Bronze sump pump | 80 t/h           | 41                    | 73                   | 32           | 25                  | 65                     | 38                         |

## PERFORMANCE CURVE

Type YPP-1 has been developed for pumping liquids from drums. The pump fits on standard oil-drums with a normal 1½" pipe thread opening. The models YP-18 and YP-35 are made of bronze and are suitable to pump agressive liquids and acids. For a full overview please contact us.