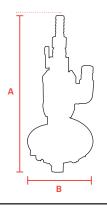

## **DIMENSIONS**

| Teflon packing for the YPP-1 | Order number    |
|------------------------------|-----------------|
| Piston packing               | 7003-1009-11-11 |
| Case packing                 | 7003-1014-11-11 |
| Fa-packing 48 x 54 x 1,5     | 8010-3015-11-11 |
| O-ring P-35                  | 9010-1026-11-11 |

| Type  | A mm | B mm | C mm |
|-------|------|------|------|
| YPP-1 | 606  | 68   | -    |
| YP-18 | 525  | 189  | 250  |
| YP-35 | 550  | 270  | 320  |